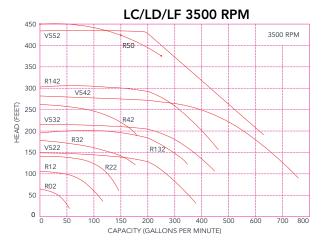

### **AVAILABLE MODEL SIZES**

| LC SERIES    | LD SERIES    | LF SERIES    | SP SERIES |
|--------------|--------------|--------------|-----------|
| LC R01/R02   | LD R01/R02   | LF R01/R02   | SP SP-210 |
| LC R11/R12   | LD R11/R12   | LF R11/R12   | SP SP-215 |
| LC R21/R22   | LD R21/R22   | LF R21/R22   | SP SP-220 |
| LC R31       | LD R31       | LF R31       | SP SP-225 |
| LC R32       | LD R32       | LF R41/R42   | SP SP-240 |
| LC R41/R42   | LD R41/R42   | LF R51/R52   |           |
| LC R132      | LD R132      | LF R141/R142 |           |
| LC R141/R142 | LD R141/R142 | LF V521/V522 |           |
| LC V521/V522 | LD V521/V522 | LF V531/V532 |           |
| LC V531/V532 | LD V531/V532 | LF V541/V542 |           |
| LC V541/V542 | LD V541/V542 | LF V551/V552 |           |
| LC V551/V552 | LD V551/V552 | LF X051      |           |
| LC X051      | LD X051      | LF X161      |           |
| LC X151      | LD X151      | LF X401      |           |
| LC X161      | LD X161      |              |           |
|              |              |              |           |