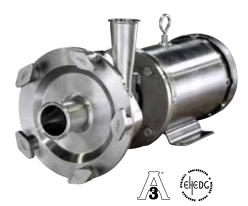

### SP SERIES

The self-priming capability of Ampco's SP liquid ring pumps make them ideally suited for CIP return applications and for handling products with entrained air.

- The ability to handle products with entrained air makes SP pumps extremely efficient for emptying tanks and drums.
- Tight manufacturing tolerances and the unique vane-shaped impeller enables SP pumps to handle shear sensitive products efficiently.
- SP pumps are available with either single or double external mechanical seals.
- Standard adapters are made of 304 SS to resist corrosion.

Ampco pumps are dimensionally and hydraulically interchangeable with competing brands.

| Ampco Series | Competing Series |  |
|--------------|------------------|--|
| LC           | FPX              |  |
| LD           | FP               |  |
| LF           | FPR              |  |
| SP           | FZX              |  |

### **AVAILABLE MODEL SIZES**

| LC SERIES    | LD SERIES    | LF SERIES    | SP SERIES |
|--------------|--------------|--------------|-----------|
| LC R01/R02   | LD R01/R02   | LF R01/R02   | SP SP-210 |
| LC R11/R12   | LD R11/R12   | LF R11/R12   | SP SP-215 |
| LC R21/R22   | LD R21/R22   | LF R21/R22   | SP SP-220 |
| LC R31       | LD R31       | LF R31       | SP SP-225 |
| LC R32       | LD R32       | LF R41/R42   | SP SP-240 |
| LC R41/R42   | LD R41/R42   | LF R51/R52   |           |
| LC R132      | LD R132      | LF R141/R142 |           |
| LC R141/R142 | LD R141/R142 | LF V521/V522 |           |
| LC V521/V522 | LD V521/V522 | LF V531/V532 |           |
| LC V531/V532 | LD V531/V532 | LF V541/V542 |           |
| LC V541/V542 | LD V541/V542 | LF V551/V552 |           |
| LC V551/V552 | LD V551/V552 | LF X051      |           |
| LC X051      | LD X051      | LF X161      |           |
| LC X151      | LD X151      | LF X401      |           |
| LC X161      | LD X161      |              |           |
|              |              |              |           |