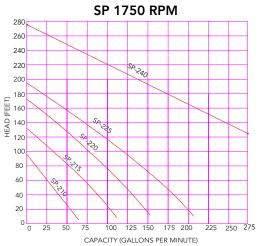

### SP SERIES

The self-priming capability of Ampco's SP liquid ring pumps make them ideally suited for CIP return applications and for handling products with entrained air.

- The ability to handle products with entrained air makes SP pumps extremely efficient for emptying tanks and drums.
- Tight manufacturing tolerances and the unique vane-shaped impeller enables SP pumps to handle shear sensitive products efficiently.
- SP pumps are available with either single or double external mechanical seals.
- Standard adapters are made of 304 SS to resist corrosion.

### **AVAILABLE MODEL SIZES**

| LC SERIES    | LD SERIES    | LF SERIES    | SP SERIES |
|--------------|--------------|--------------|-----------|
| LC R01/R02   | LD R01/R02   | LF R01/R02   | SP SP-210 |
| LC R11/R12   | LD R11/R12   | LF R11/R12   | SP SP-215 |
| LC R21/R22   | LD R21/R22   | LF R21/R22   | SP SP-220 |
| LC R31       | LD R31       | LF R31       | SP SP-225 |
| LC R32       | LD R32       | LF R41/R42   | SP SP-240 |
| LC R41/R42   | LD R41/R42   | LF R51/R52   |           |
| LC R132      | LD R132      | LF R141/R142 |           |
| LC R141/R142 | LD R141/R142 | LF V521/V522 |           |
| LC V521/V522 | LD V521/V522 | LF V531/V532 |           |
| LC V531/V532 | LD V531/V532 | LF V541/V542 |           |
| LC V541/V542 | LD V541/V542 | LF V551/V552 |           |
| LC V551/V552 | LD V551/V552 | LF X051      |           |
| LC X051      | LD X051      | LF X161      |           |
| LC X151      | LD X151      | LF X401      |           |
| LC X161      | LD X161      |              |           |
|              |              |              |           |