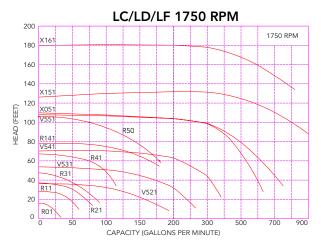

### **AVAILABLE MODEL SIZES**

| LC SERIES    | LD SERIES    | LF SERIES    | SP SERIES |
|--------------|--------------|--------------|-----------|
| LC R01/R02   | LD R01/R02   | LF R01/R02   | SP SP-210 |
| LC R11/R12   | LD R11/R12   | LF R11/R12   | SP SP-215 |
| LC R21/R22   | LD R21/R22   | LF R21/R22   | SP SP-220 |
| LC R31       | LD R31       | LF R31       | SP SP-225 |
| LC R32       | LD R32       | LF R41/R42   | SP SP-240 |
| LC R41/R42   | LD R41/R42   | LF R51/R52   |           |
| LC R132      | LD R132      | LF R141/R142 |           |
| LC R141/R142 | LD R141/R142 | LF V521/V522 |           |
| LC V521/V522 | LD V521/V522 | LF V531/V532 |           |
| LC V531/V532 | LD V531/V532 | LF V541/V542 |           |
| LC V541/V542 | LD V541/V542 | LF V551/V552 |           |
| LC V551/V552 | LD V551/V552 | LF X051      |           |
| LC X051      | LD X051      | LF X161      |           |
| LC X151      | LD X151      | LF X401      |           |
| LC X161      | LD X161      |              |           |
|              |              |              |           |