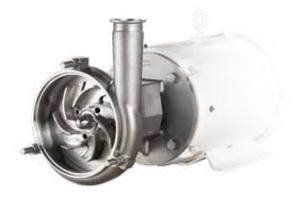

# LC/LD/LF SERIES

Ampco now offers three lines of high efficiency centrifugal pumps to meet all sanitary requirements.

- LF pumps offer a front-loading seal design for ease of maintenance and are easily convertible to a double seal without changing any other parts.
- High efficiency design and performance offers gentle product handling capability up to 1200 cps.
- Heavy-wall construction, tight manufacturing tolerances, dynamically balanced impellers and a self-aligning shaft minimize vibration and promote longer seal life.
- Standard adapters are made of 304 SS to resist corrosion.

Ampco pumps are dimensionally and hydraulically interchangeable with competing brands.

| Ampco Series | Competing Series |  |
|--------------|------------------|--|
| LC           | FPX              |  |
| LD           | FP               |  |
| LF           | FPR              |  |
| SP           | FZX              |  |

### **AVAILABLE MODEL SIZES**

| LC SERIES    | LD SERIES    | LF SERIES    | SP SERIES |
|--------------|--------------|--------------|-----------|
| LC R01/R02   | LD R01/R02   | LF R01/R02   | SP SP-210 |
| LC R11/R12   | LD R11/R12   | LF R11/R12   | SP SP-215 |
| LC R21/R22   | LD R21/R22   | LF R21/R22   | SP SP-220 |
| LC R31       | LD R31       | LF R31       | SP SP-225 |
| LC R32       | LD R32       | LF R41/R42   | SP SP-240 |
| LC R41/R42   | LD R41/R42   | LF R51/R52   |           |
| LC R132      | LD R132      | LF R141/R142 |           |
| LC R141/R142 | LD R141/R142 | LF V521/V522 |           |
| LC V521/V522 | LD V521/V522 | LF V531/V532 |           |
| LC V531/V532 | LD V531/V532 | LF V541/V542 |           |
| LC V541/V542 | LD V541/V542 | LF V551/V552 |           |
| LC V551/V552 | LD V551/V552 | LF X051      |           |
| LC X051      | LD X051      | LF X161      |           |
| LC X151      | LD X151      | LF X401      |           |
| LC X161      | LD X161      |              |           |
|              |              |              |           |